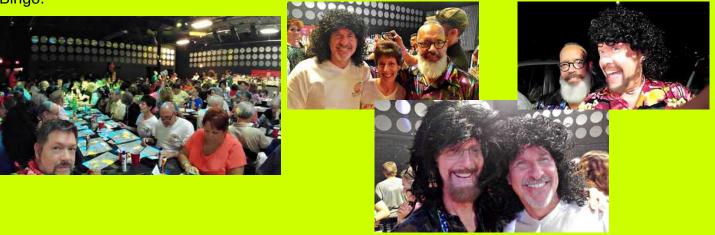

#### Hotlanta Squares to Co-Sponsor P.A.L.S. Bingo on September 13<sup>th</sup>

On September 13<sup>th</sup>, Hotlanta Squares will once again co-sponsor P.A.L.S. Bingo at the Jungle nightclub. Hotlanta Squares members will be issued tickets to sell for \$20 each. For each \$20 ticket we sell, the club will keep half, which will go to help fund PDP 2018. The event starts at 7:00pm at The Jungle. See Kent Tolleson for tickets. Here are some photos from last year's event, Disco Bingo.