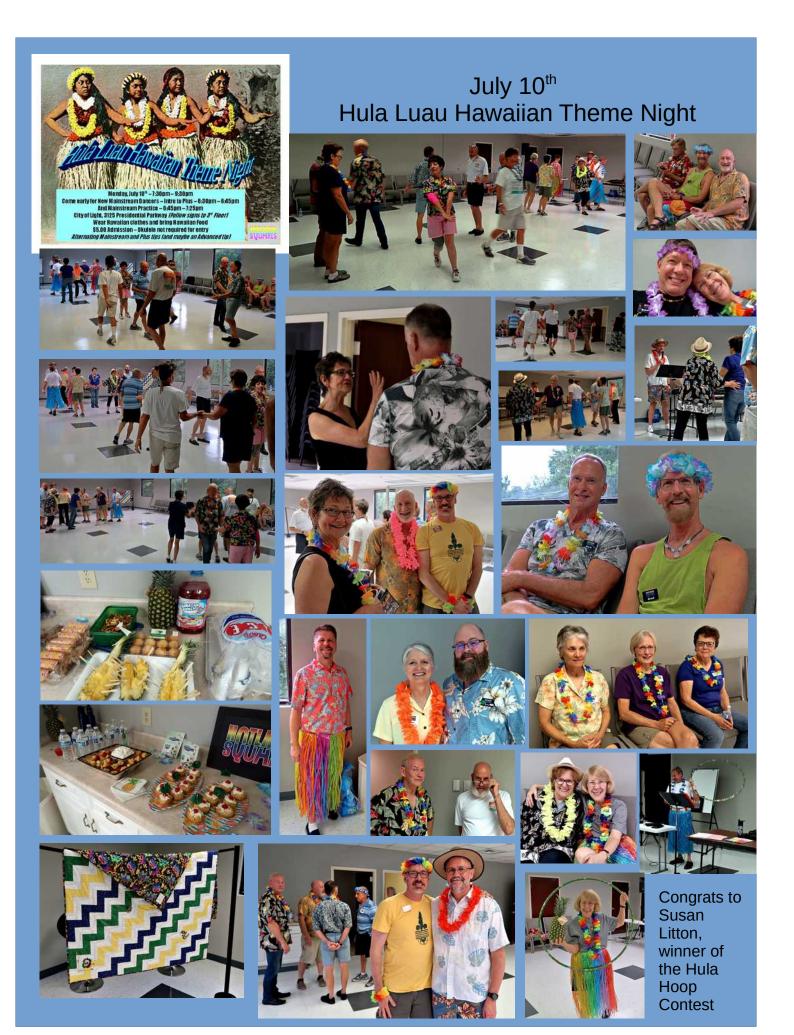

#### Summer Theme Nights Provide Alternative to Review Classes

Usually the period between the annual meeting in June and the Beginner/Mainstream Open House in August is a slow time. The summer IAGSDC convention and vacation season provides a chance to "take a break" from dancing. Usually we take take the first half of July off and have a few review classes before gearing up for the open house in August. This year we decided to do something different. We took the week of Independence Day off but held fun summer theme nights on the remaining weeks. Instead of just reviewing the calls we had been taught during the Spring, we decided to make each Monday night a mini-dance with alternating Mainstream and Plus calls. including singing calls, with a fun party atmosphere.

Here are some photos of these fun-filled events.

June 26<sup>th</sup> Show Your Colors -LGBT Pride Theme Night

A special recognition of Clara Welch for her service to the club

July 17<sup>th</sup> Laugh & Dance Theme Night Funny jokes were told between tips. Dancers braved the "Taped Tip Challenge".