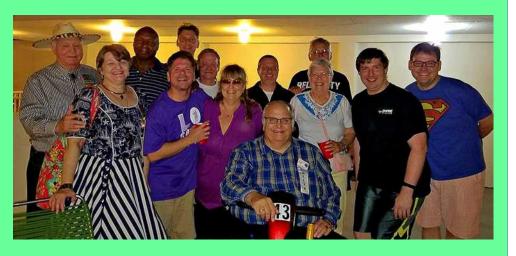

#### HOTLANTA SQUARES MEMBERS HEAD TO GATLINBURG FOR TENNESSEE STATE SQUARE DANCE CONVENTION

Several members of our club went to Gatlinburg the weekend of August 4<sup>th</sup> through 6<sup>th</sup> for the Tennessee State Square Dance Convention. As you can see from these photos, they had a wonderful time with Pam Courts, who will be calling for our next dance on September 23<sup>rd</sup>.