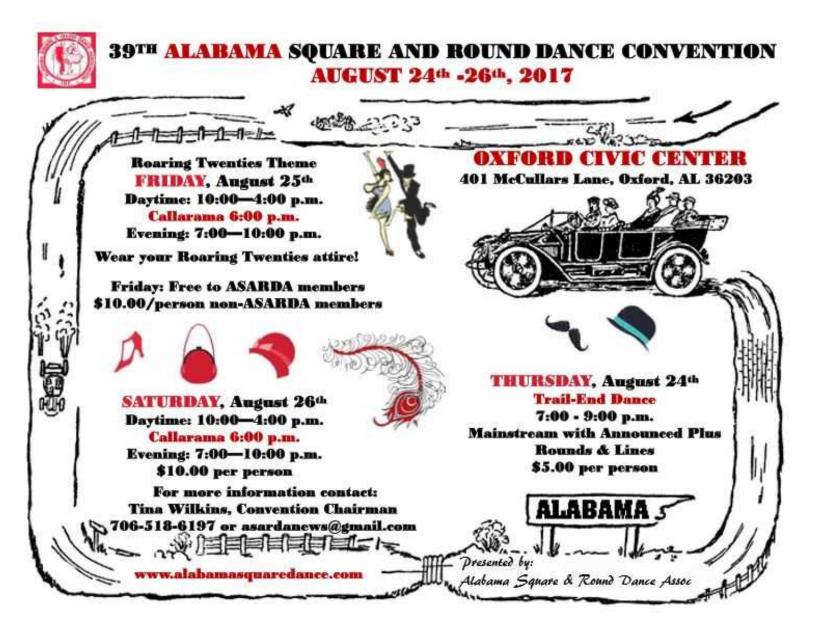

#### ALABAMA STATE SQUARE AND ROUND DANCE CONVENTION PLANNED FOR AUGUST 24TH THROUGH 26TH

The Alabama State Square and Round Dance Convention will be held this year at the Oxford Civic Center in Oxford, AL with a Roaring Twenties theme. That's only about two hours west of Atlanta on I-20. Brad White, one of Hotlanta Squares' members who lives in Birmingham, is one of the listed line dance callers for the event.