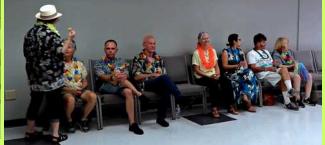

### **CONSISTENCY AWARDS PRESENTED**

At the annual meeting on June 19<sup>th</sup>, consistency awards were presented to class attendees who attained perfect or near-perfect attendance over the course of the semester. Winners are as follows:

#### **1**<sup>st</sup> Place: Perfect Attendance

Namath Gaskin (Mondays) Sam Serotte (Mondays, also 2<sup>nd</sup> place on Tuesdays) Clara Welch (Mondays, also 2<sup>nd</sup> place on Tuesdays) Mike Shagina (Tuesdays, also 2<sup>nd</sup> place on Mondays) Saralyn Levine (Tuesdays)

#### 2<sup>nd</sup> Place: Only 1 Absence

Victor Ing (Mondays) Doug Miller (Mondays and Tuesdays) Glen Rodgerson (Mondays) John Bennison (Tuesdays) Eddie Bishop (Tuesdays) Elaine Conn (Tuesdays)

**3<sup>rd</sup> Place: Only 2 Absences** Tyler Burnham (Mondays) Edmond Campbell (Mondays) Greg Croushorn (Tuesdays) Vinnie Metzger (Tuesdays) Michele Monti (Tuesdays) Randy Rowan (Tuesdays)

Prizes for all were a silver heart photo stand with a glass octagon gem dangle. Attached to the stand was an envelope, a card, and cash. First place winners received \$20, Second place winners received \$10 and Third place winners received \$5. Congratulations to the winners.