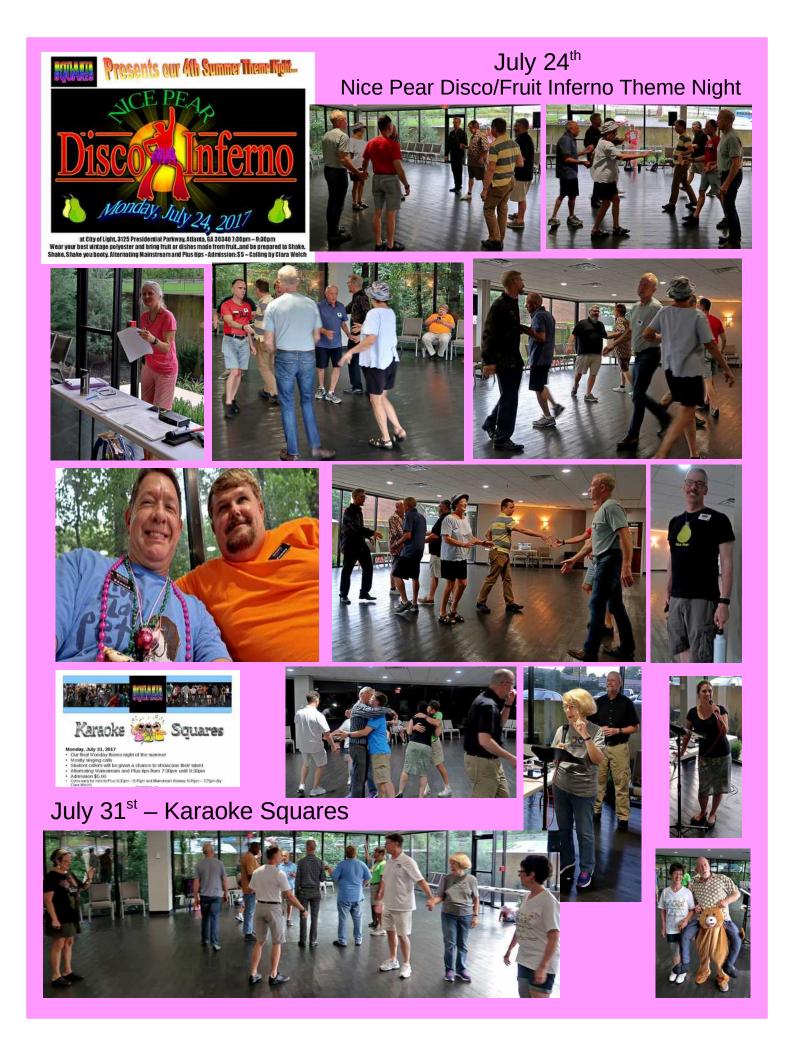

#### Summer Theme Nights Provide Alternative to Review Classes

Usually the period between the annual meeting in June and the Beginner/Mainstream Open House in August is a slow time. The summer IAGSDC convention and vacation season provides a chance to "take a break" from dancing. Usually we take take the first half of July off and have a few review classes before gearing up for the open house in August. This year we decided to do something different. We took the week of Independence Day off but held fun summer theme nights on the remaining weeks. Instead of just reviewing the calls we had been taught during the Spring, we decided to make each Monday night a mini-dance with alternating Mainstream and Plus calls. including singing calls, with a fun party atmosphere.

Here are some photos of these fun-filled events.

June 26<sup>th</sup> Show Your Colors -LGBT Pride Theme Night

A special recognition of Clara Welch for her service to the club

July 17<sup>th</sup> Laugh & Dance Theme Night Funny jokes were told between tips. Dancers braved the "Taped Tip Challenge".